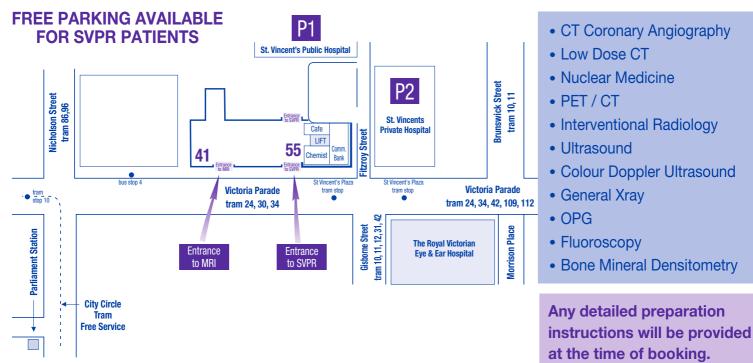

### St Vincent's Private Radiology

Basement Level, 55 Victoria Pde, Fitzroy VIC 3065

Tel: 9231 3056 Fax: 9231 3090

## OPERATING HOURS Monday-Friday 8.00am to 6.00pm • Saturday 8.00am to 12.00pm

Your doctor has recommended that you use St Vincent Private Radiology. You may choose another provider but please discuss with your doctor first.

# www.svpr.com.au

Fax: 9231 3090

A/Prof S Schlicht, Dr N Trost, Dr K Lee, Dr K Taubman, Dr M Seale, Dr H Rouse, Dr T Sutherland, Dr M Pianta, Dr A Jhamb, Dr K Yap, A/Prof P Brotchie, Dr W Perera, Dr R Jones