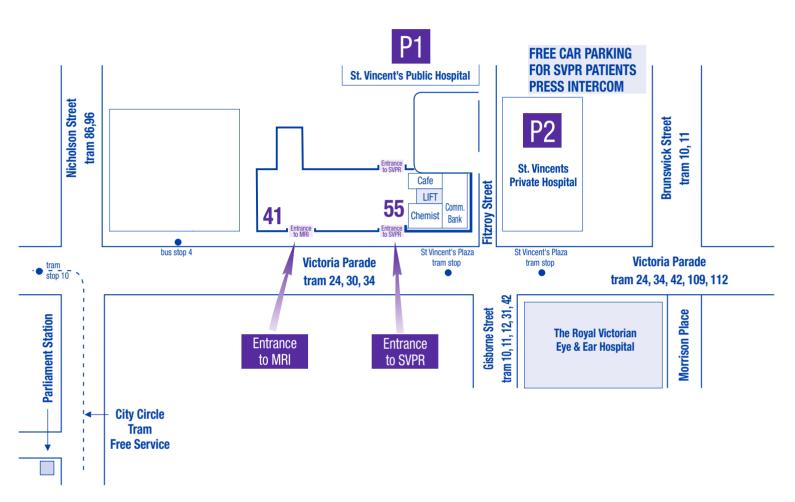

## St Vincent's MRI Centre

Healy Wing, Basement Level, 41 Victoria Pde, Fitzroy VIC 3065

Tel: 9231 3056 Fax: 9231 3090