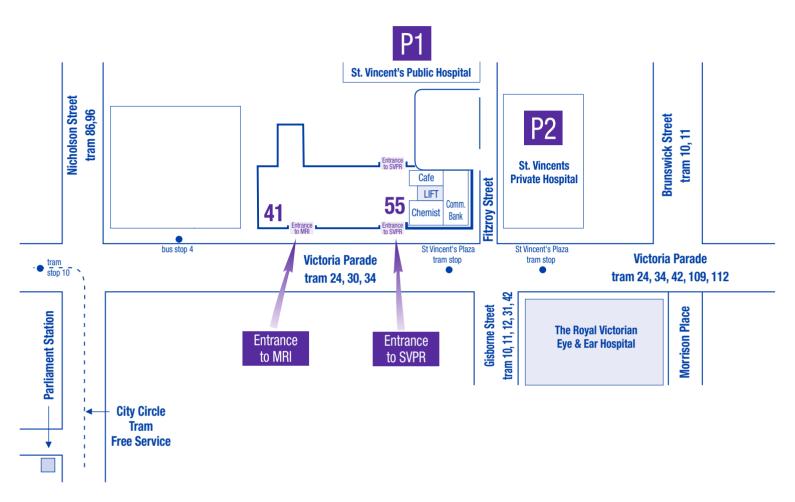

## St Vincent's MRI Centre

Your doctor has recommended that you use St. Vincent's

MRI Centre. You may choose another provider but please discuss this with your doctor first.

Healy Wing, Basement Level, 41 Victoria Pde, Fitzroy VIC 3065